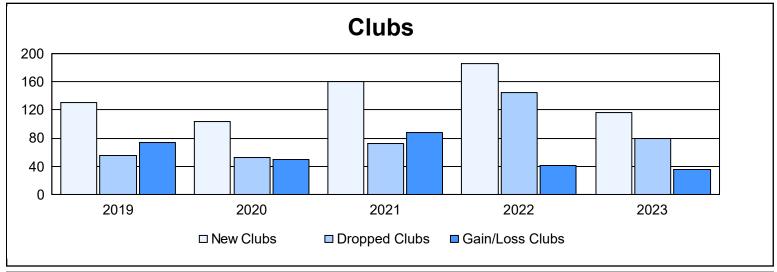

| Year      | New<br>Clubs | Dropped<br>Clubs | Gain/<br>Loss<br>Clubs | New<br>Members | Charter<br>Members | Reinstate<br>Members | Transfer<br>Members | Total<br>Member<br>Added | Total<br>Members<br>Dropped | Gain/<br>Loss<br>Members |
|-----------|--------------|------------------|------------------------|----------------|--------------------|----------------------|---------------------|--------------------------|-----------------------------|--------------------------|
| 2018-2019 | 130          | 56               | 74                     | 9,079          | 3,902              | 1,017                | 145                 | 14,143                   | 11,585                      | 2,558                    |
| 2019-2020 | 103          | 53               | 50                     | 6,674          | 2,892              | 1,223                | 309                 | 11,098                   | 18,446                      | -7,348                   |
| 2020-2021 | 160          | 72               | 88                     | 11,941         | 4,828              | 3,341                | 695                 | 20,805                   | 18,245                      | 2,560                    |
| 2021-2022 | 185          | 144              | 41                     | 9,610          | 5,629              | 2,561                | 453                 | 18,253                   | 16,910                      | 1,343                    |
| 2022-2023 | 116          | 80               | 36                     | 8,116          | 3,586              | 2,408                | 440                 | 14,550                   | 14,509                      | 41                       |
| Average   | 139          | 81               | 58                     | 9,084          | 4,167              | 2,110                | 408                 | 15,770                   | 15,939                      | -169                     |