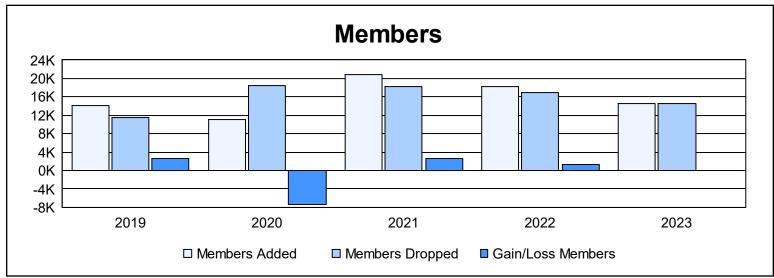

| Year      | New<br>Clubs | Dropped<br>Clubs | Gain/<br>Loss<br>Clubs | New<br>Members | Charter<br>Members | Reinstate<br>Members | Transfer<br>Members | Total<br>Member<br>Added | Total<br>Members<br>Dropped | Gain/<br>Loss<br>Members |
|-----------|--------------|------------------|------------------------|----------------|--------------------|----------------------|---------------------|--------------------------|-----------------------------|--------------------------|
| 2018-2019 | 130          | 56               | 74                     | 9,079          | 3,902              | 1,017                | 145                 | 14,143                   | 11,585                      | 2,558                    |
| 2019-2020 | 103          | 53               | 50                     | 6,674          | 2,892              | 1,223                | 309                 | 11,098                   | 18,446                      | -7,348                   |
| 2020-2021 | 160          | 72               | 88                     | 11,941         | 4,828              | 3,341                | 695                 | 20,805                   | 18,245                      | 2,560                    |
| 2021-2022 | 185          | 144              | 41                     | 9,610          | 5,629              | 2,561                | 453                 | 18,253                   | 16,910                      | 1,343                    |
| 2022-2023 | 116          | 80               | 36                     | 8,116          | 3,586              | 2,408                | 440                 | 14,550                   | 14,509                      | 41                       |
| Average   | 139          | 81               | 58                     | 9,084          | 4,167              | 2,110                | 408                 | 15,770                   | 15,939                      | -169                     |